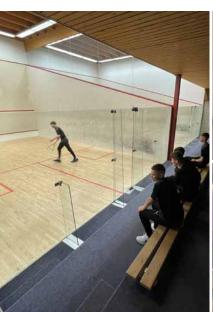

The football fields of football club BeQuick are within walking distance and the football fields of football club FC Zutphen are a 10-minute drive

The players can swim in the indoor swimming pool, work out in the gym, play bowling, play squash or relax in the sauna.

## **Facilities**

- Free WiFi
- Free parking
- 24-hour reception
- Restaurant
- Wellness
- **Indoor pool**

- **Table tennis**
- **Fitness**
- **Tennis courts**
- Squash
- **Bowling alleys**
- Biljart / Pool table