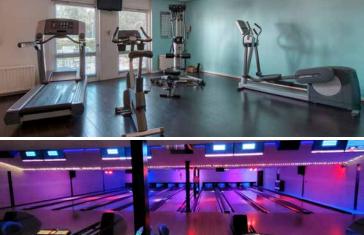

The football fields of football club BeQuick are within walking distance and the football fields of football club FC Zutphen are a 10-minute drive

The players can swim in the indoor swimming pool, work out in the gym, play bowling, play squash or relax in the sauna.

## **Facilities**

- Free WiFi
- Free parking
- 24-hour reception
- Restaurant
- Wellness
- **Indoor pool**

- **Table tennis**
- **Fitness**
- **Tennis courts**
- Squash
- **Bowling alleys**
- Biljart / Pool table