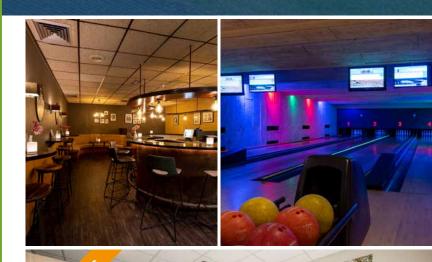

For relaxation, the hotel has an indoor swimming pool, several bowling alleys, table tennis and table football.

HÖTEL FRERIKSHOF

FLETCHER

#### Facilities

- 🛜 🛛 Free WiFi
- P Free parking
- 24-hour reception

- 🗙 Restaurant
- 💐 Sauna

- Indoor pool
- Table football
- 💫 Table tennis
- Bowling

Call +31 (0)55 - 820 05 35 or mail to info@fletcherfootball.nl Frerikshof 2 | 7103 CA | Winterswijk | www.fletcherfootball.nl/en/winterswijk