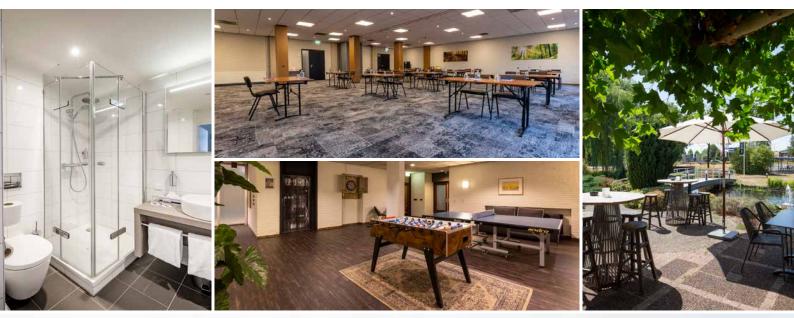

For relaxation, the hotel has an indoor swimming pool, several bowling alleys, table tennis and table football.

HÖTEL FRERIKSHOF

FLETCHER

#### Facilities

- 🛜 🛛 Free WiFi
- P Free parking
- 24-hour reception

- 🗙 Restaurant
- 💐 Sauna

- Indoor pool
- Table football
- 💫 Table tennis
- Bowling

Call +31 (0)55 - 820 05 35 or mail to info@fletcherfootball.nl Frerikshof 2 | 7103 CA | Winterswijk | www.fletcherfootball.nl/en/winterswijk