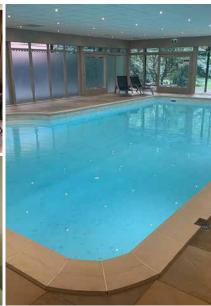

The hotel has an indoor swimming pool and meeting rooms for a team meeting or a quiz. The natural grass fields and artificial grass fields of football club Excelsior '31 and Sportclub Rijssen are 1 km away from the hotel.

## **Facilities**

- Free WiFi
- Free parking
- 24-hour reception
- Restaurant
- **Indoor pool**
- **Pool table**