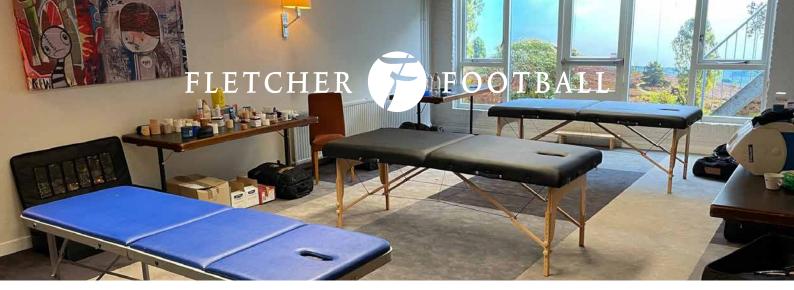

Fletcher Hotel-Restaurant De Klepperman is ideally suited for training camps and team building for football teams. From here, you can make excellent preparations for a match or an upcoming competition, for example.

A short distance from the hotel is the football club SC Hoevelaken situated where the teams can train on the natural and/or artificial grass fields.