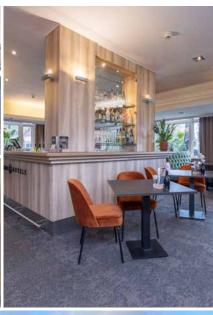

The Fletcher Hotel-Restaurant Klein Zwitserland in Heelsum is uniquely located. The hotel is surrounded by the forests of the Veluwe and is located near the Hoge Veluwe National Park.

The hotel has an indoor swimming pool, sauna and fitness room. Various meeting rooms are available for massage, materials and/or meetings.

## **Facilities**

- Free WiFi

  - Free parking
- 24-hour reception
- Restaurant
- Indoor pool
- Sauna
- **Fitness**