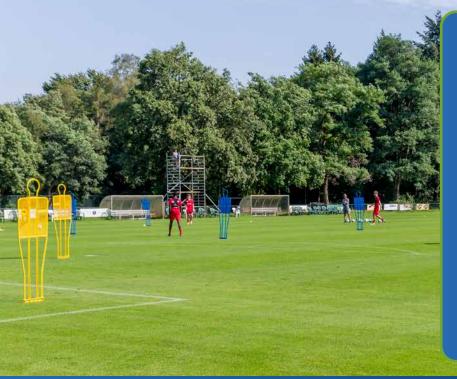

# Football in Doorwerth

Fletcher Hotel-Restaurant Doorwerth-Arnhem is located on an estate of 10 hectares. Surrounded by forest, and only a few minutes from Arnhem, this is the perfect location to come and train with your Football team.

The hotel certainly has the facilities that your team is looking for. For example, there is a natural grass field for training at the local football club VV Duno which is located 600 meters distance from the hotel. The hotel also has a fitness, indoor and outdoor swimming pool, tennis court and various meeting rooms.