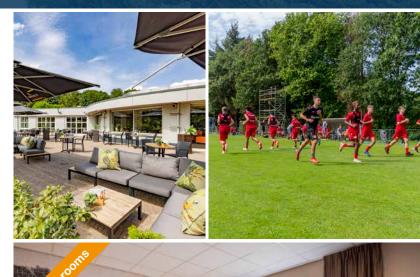

# Football in Doorwerth

Fletcher Hotel-Restaurant Doorwerth-Arnhem is located on an estate of 10 hectares. Surrounded by forest, and only a few minutes from Arnhem, this is the perfect location to come and train with your Football team.

The hotel certainly has the facilities that your team is looking for. For example, there is a natural grass field for training at the local football club VV Duno which is located 600 meters distance from the hotel. The hotel also has a fitness, indoor and outdoor swimming pool, tennis court and various meeting rooms.

With years of experience, beautiful football teams have come to train. Is your team next?

Indoor pool

Table football

Table tennis

Fitness