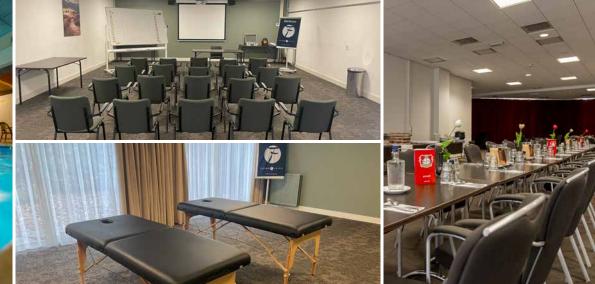

The hotel certainly has the facilities that your team is looking for. For example, there is a natural grass field for training at the local football club VV Duno which is located 600 meters distance from the hotel. The hotel also has a fitness, indoor and outdoor swimming pool, tennis court and various meeting rooms.

## Facilities

- 🛜 Free WiFi
- P Free parking
- 24-hour reception
- 🔀 Restaurant
- 😚 Tennis court
- 🤮 Outdoor pool